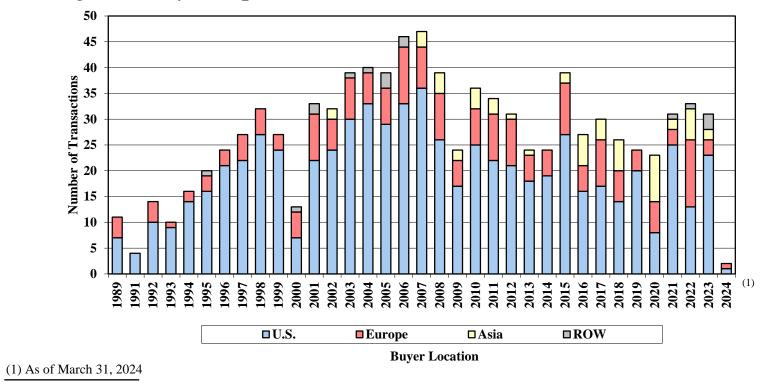

### Number of Worldwide Diagnostic/Medical Device Deals - Buyer Origin

• The number of deals completed in the first quarter of 2024 dropped significantly compared to 2023.

Young & Partners