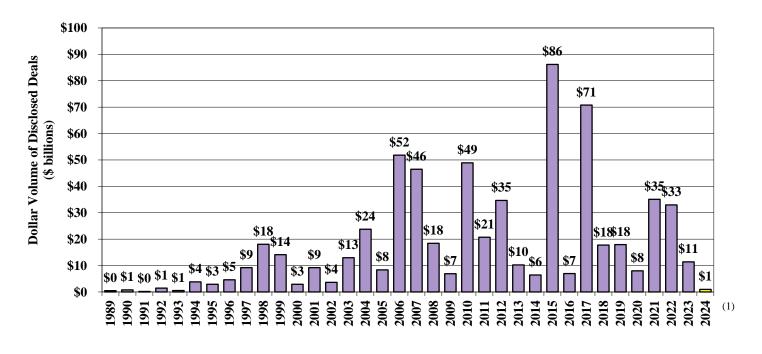

#### Dollar Value of Worldwide Diagnostic/Medical Device Deals

• M&A dollar volume in the first quarter of 2024 was well below 2023.

(1) As of March 31, 2024

Only Deals > \$25 million