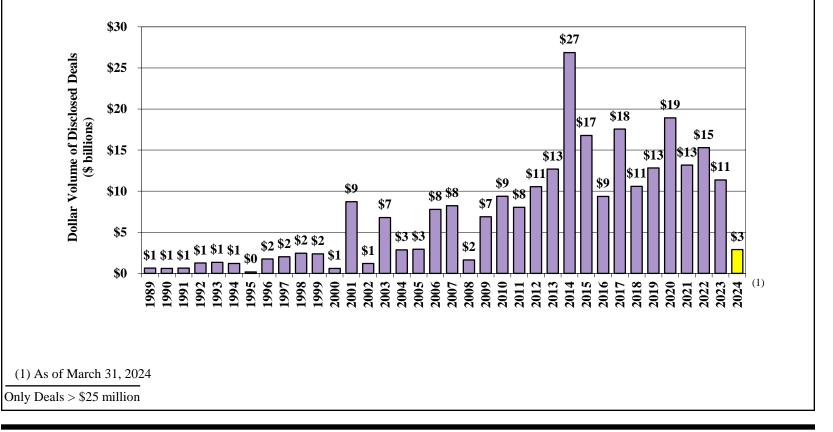

## Worldwide Debt Financing Trends

Worldwide Diagnostic/Device Non-Bank Debt Financings

• Non-bank debt issuance has been solid in recent years, but was weaker than historical levels in the first quarter of 2024.