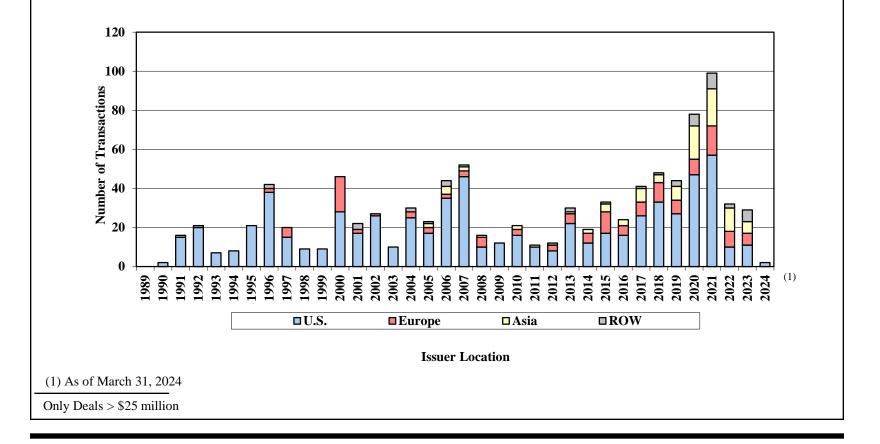

## Worldwide Equity Financing Trends

Worldwide Diagnostic/Device Equity Deals - Issuer Location

• The number of equity offerings in the first quarter of 2024 was also modest.

YOUNG & PARTNERS