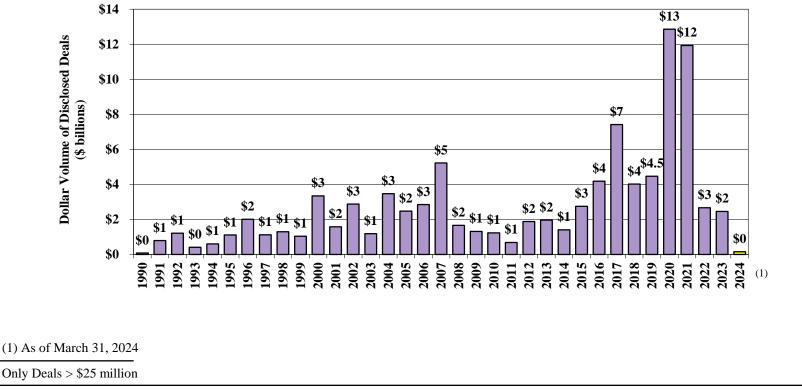

## Worldwide Equity Financing Trends

Dollar Value of Worldwide Diagnostic/Device Equity Issued

• Equity issuance historically has been limited due to the industry's limited equity financing needs. In 2023 and 2022, volume was unusually low. There was almost no activity in the first quarter of 2024.