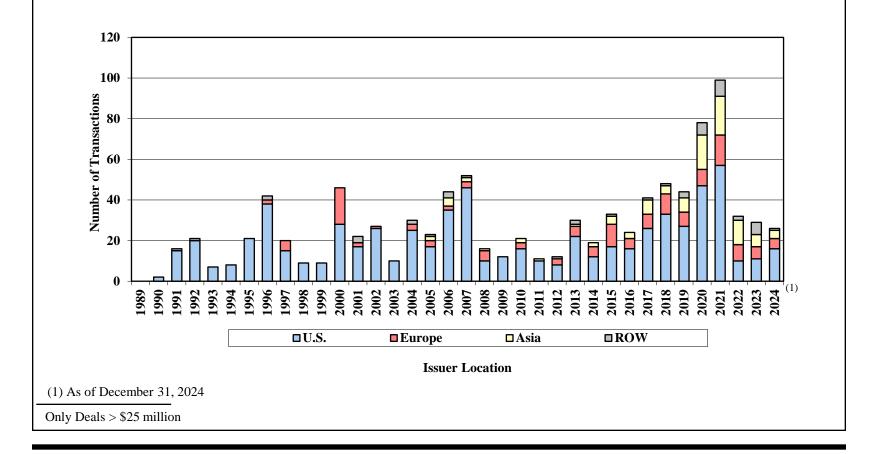

## Worldwide Equity Financing Trends

Worldwide Diagnostic/Device Equity Deals - Issuer Location

• The number of equity offerings in 2024 was also modest.