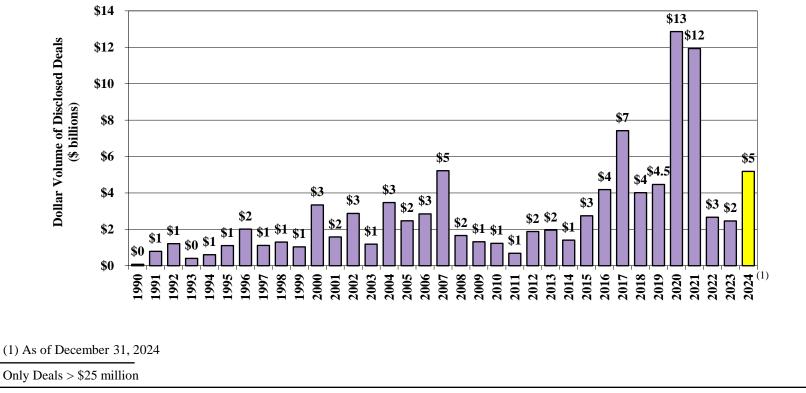

## Worldwide Equity Financing Trends

Dollar Value of Worldwide Diagnostic/Device Equity Issued

• Equity issuance historically has been limited due to the industry's limited equity financing needs. In 2022 and 2023 volume was unusually low. This continued in 2024.