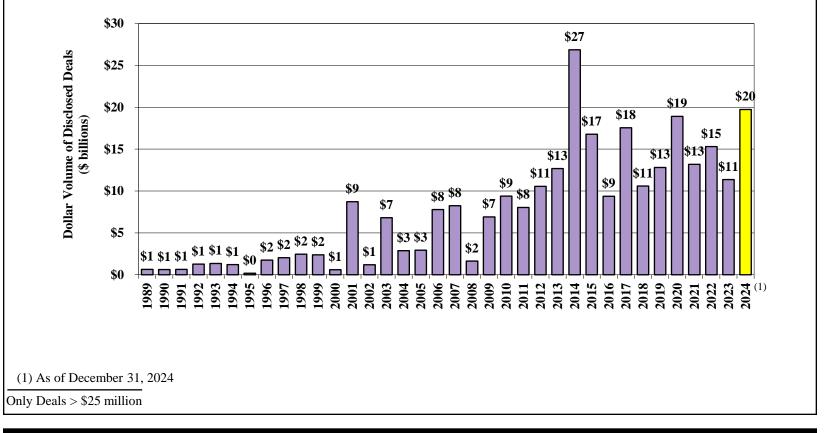

## Worldwide Debt Financing Trends

Worldwide Diagnostic/Device Non-Bank Debt Financings

• Non-bank debt issuance has been solid in recent years, but was stronger than historical levels in 2024.