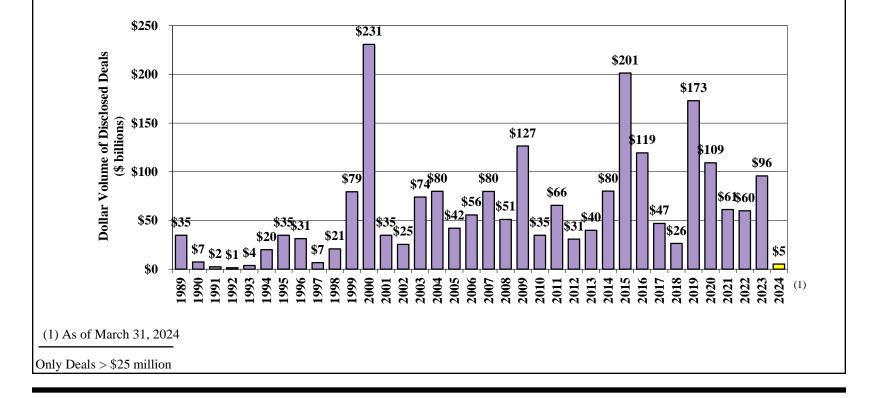

## Merger and Acquisition Trends

Dollar Value of Global Pharma Acquisitions – First Quarter of 2024

• Global M&A dollar volume has been strong historically. However, volume has been lower and volatile in recent years. First quarter 2024 was very low.