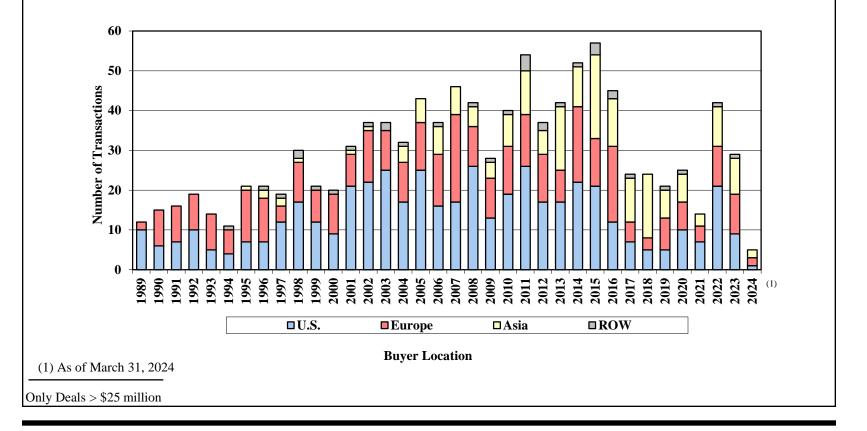

# Merger and Acquisition Trends

Number of Worldwide Pharma Acquisitions - Buyer Location

• The number of deals in first quarter of 2024 dramatically decreased compared to 2023 on an annualized basis.