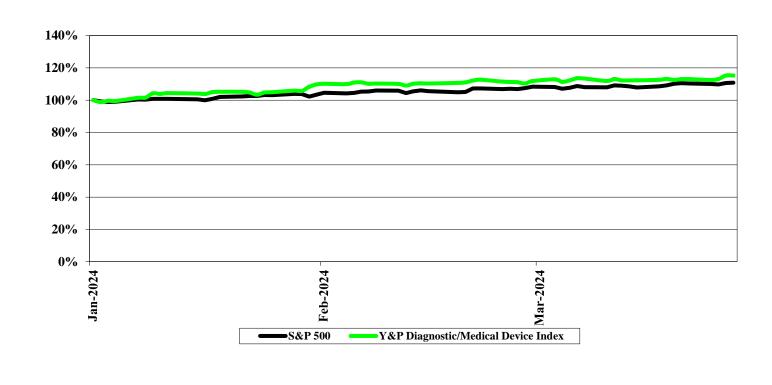

# Diagnostic/Medical Device Stock Index – First Quarter of 2024

• The Y&P Diagnostic and Medical Device company index slightly overperformed the broader market in the first quarter of 2024.

Young & Partners