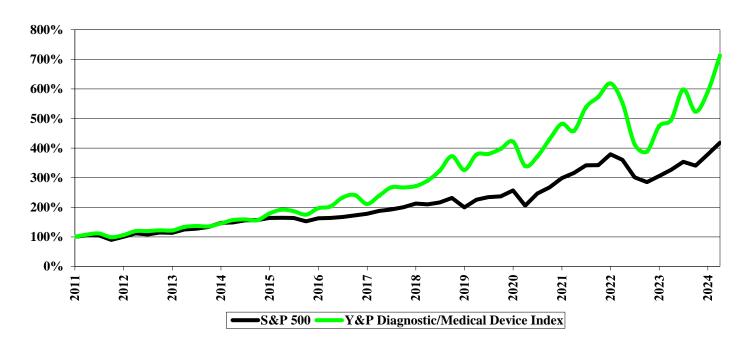

## Long-Term Diagnostic/Medical Device Stock Index Performance

• For the last seven years the Y&P Diagnostic and Medical Device company index has significantly outperformed the market, but suffered a major sell off in 2022.