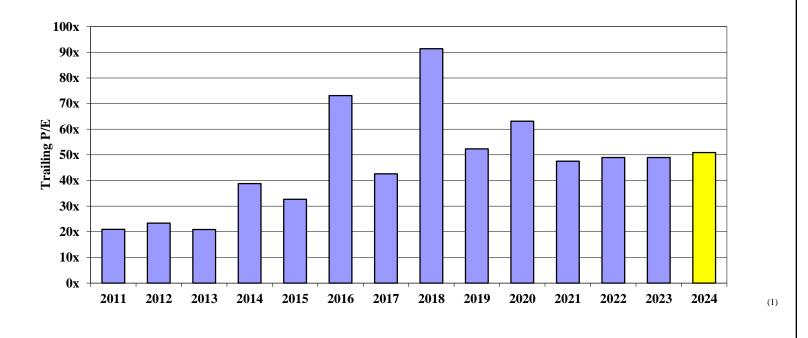

## Comparative LTM P/E Ratios

• The average trailing P/E ratio of the companies in the index at the end of the first quarter of 2024 increased slightly, but is well off the 2018 peak.

(1) As of March 31, 2024